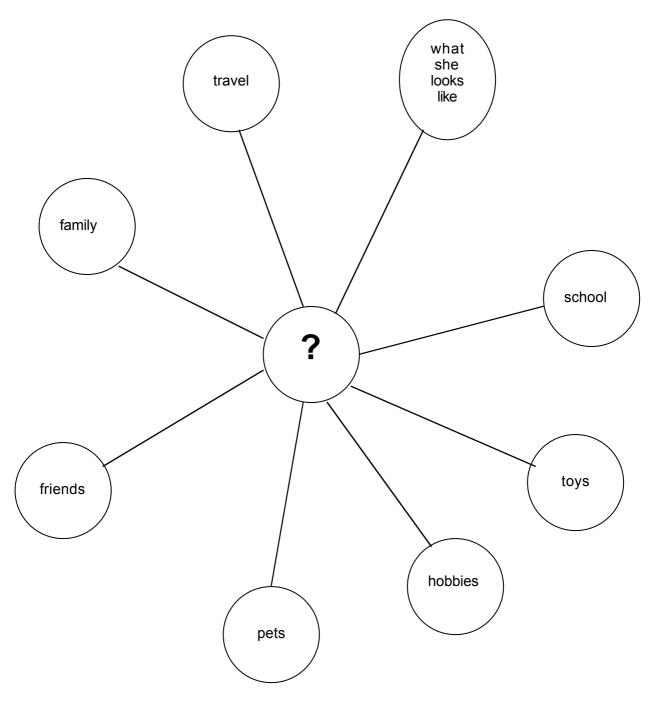

## History Mysteries: The Suitcase

| Write a <u>report</u> about the suitcase's owner or a <u>story</u> about her on holiday                                                                                     |  |  |
|-----------------------------------------------------------------------------------------------------------------------------------------------------------------------------|--|--|
| To help, you might use these trigger phrases and words                                                                                                                      |  |  |
| I think she is: at first: pack: leave: journey: arrive: then: finally: in conclusion: family: friends: hobbies: holidays: home: lessons: music: party: pets: school: travel |  |  |
| Title:                                                                                                                                                                      |  |  |
|                                                                                                                                                                             |  |  |
|                                                                                                                                                                             |  |  |
|                                                                                                                                                                             |  |  |
|                                                                                                                                                                             |  |  |
|                                                                                                                                                                             |  |  |
|                                                                                                                                                                             |  |  |
|                                                                                                                                                                             |  |  |
|                                                                                                                                                                             |  |  |
|                                                                                                                                                                             |  |  |
|                                                                                                                                                                             |  |  |
|                                                                                                                                                                             |  |  |
|                                                                                                                                                                             |  |  |
|                                                                                                                                                                             |  |  |
|                                                                                                                                                                             |  |  |
|                                                                                                                                                                             |  |  |
|                                                                                                                                                                             |  |  |
|                                                                                                                                                                             |  |  |
|                                                                                                                                                                             |  |  |
|                                                                                                                                                                             |  |  |
|                                                                                                                                                                             |  |  |
|                                                                                                                                                                             |  |  |
|                                                                                                                                                                             |  |  |
|                                                                                                                                                                             |  |  |
|                                                                                                                                                                             |  |  |